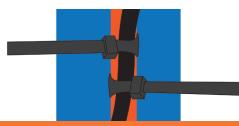

## Two Cable Ties at every loop

Scan here to learn more

| Cable Ties         | Flexibore 100 |       | Flexibore 250 |         |         |         |                |         | Flexibore 150 |         |
|--------------------|---------------|-------|---------------|---------|---------|---------|----------------|---------|---------------|---------|
| Hose diameter (ID) | 32 mm         | 51 mm | 40 mm         | 51 mm   | 76 mm   | 102 mm  | 127 mm         | 152 mm  | 203 mm        | 254 mm  |
|                    | 1.25"         | 2"    | 1.5″          | 2″      | 3″      | 4″      | 5″             | 6″      | 8″            | 10″     |
| Weight/each        | 0.01 kg       |       | 0.01 kg       | 0.01 kg | 0.01 kg | 0.01 kg | 0.02 kg        | 0.02 kg | 0.02 kg       | 0.02 kg |
| Length x width     | 188 mm x 5 mm |       | 290 mm x 8 mm |         |         |         | 511 mm x 12 mm |         |               |         |
| Part #             | ACF001JEA     |       | ACF002JEB     |         |         |         | ACF003JEB      |         |               |         |