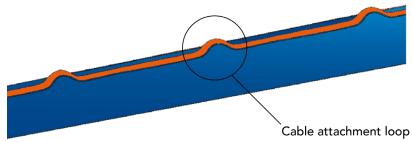

## Flexibore<sup>®</sup> installation accessory

**Cable Ties** are a quick and easy way to secure your power cable to Flexibore, our flexible rising main. Flexibore is manufactured with a coloured strip that creates cable attachment loops to secure your power cable. Depending on the thickness of the cable, one or two **Cable Ties** are required at each loop.

## Cable attachment location:

FB100 all  $\emptyset$  = loop attachment point at every 1 m FB250 < 102 mm  $\emptyset$  = loop attachment point every 1 m FB250 > 102 mm  $\emptyset$  & FB150 all  $\emptyset$  = loop attachment point every 0.5 m