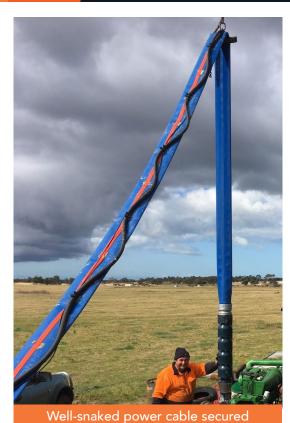

## Flexibore<sup>®</sup> installation accessory

**Cable Ties** are a quick and easy way to secure your power cable to Flexibore, our flexible rising main. Flexibore is manufactured with a coloured strip that creates cable attachment loops to secure your power cable. Depending on the thickness of the cable, one or two **Cable Ties** are required at each loop.

Although **Cable Ties** are best suited to FB100, they are also suitable when securing smaller diameter power cables to FB250 & FB150 to depths of up to 150 metres. Refer to the manual for the best results.