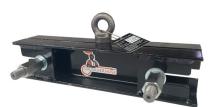

## FEATURES

- ✓ Swing bolts
- ✓ Engineered design
- ✓ Rated for different weights
- $\checkmark$  Compliance tag

1.2 Tonne Lifting Clamp

Crusader Hose offers a range of **Lifting Clamps** to best suit your bore installation project with ratings from 1.2 Tonne to 7 Tonne.