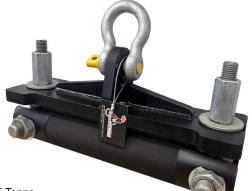

Crusader Hose offers a range of **Lifting Clamps** to best suit your bore installation project with ratings from 1.2 Tonne to 7 Tonne.

#### **TECHNICAL DATA**

7 Tonne Lifting Clamp

Scan here to watch a Flexibore installation using lifting clamps

| Lifting Clamp      | 1.2 Tonne                  | 5 Tonne                    | 7 Tonne                    |
|--------------------|----------------------------|----------------------------|----------------------------|
| Hose range (ID)    | 32 mm - 152 mm             | 76 mm - 152 mm             | 152 mm - 254 mm            |
|                    | 1.25" - 6"                 | 3" - 6"                    | 6" - 10"                   |
| Material           | Mild Steel, painted finish | Mild Steel, painted finish | Mild Steel, painted finish |
| Weight             | 11 kg                      | 29 kg                      | 56 kg                      |
| Working Load Limit | 1200 kg                    | 5000 kg                    | 7000 kg                    |
| Dimensions         | 450 mm x 100 mm x 170 mm   | 475 mm x 245 mm x 140 mm   | 580 mm x 150 mm x 300 mm   |
| Part #             | ACF012ASB                  | ACF053ASB                  | ACF070ASB                  |