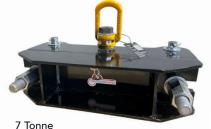

#### **TECHNICAL DATA**

7 Tonne Lifting Clamp

Scan here to watch a Flexibore installation using lifting clamps

| Lifting Clamp      | 1.2 Tonne                  | 5 Tonne                    | 7 Tonne                    |
|--------------------|----------------------------|----------------------------|----------------------------|
| Hose range (ID)    | 32 mm - 152 mm             | 76 mm - 152 mm             | 152 mm - 254 mm            |
|                    | 1.25" - 6"                 | 3" - 6"                    | 6" - 10"                   |
| Material           | Mild Steel, painted finish | Mild Steel, painted finish | Mild Steel, painted finish |
| Weight             | 11 kg                      | 29 kg                      | 56 kg                      |
| Working Load Limit | 1200 kg                    | 5000 kg                    | 7000 kg                    |
| Dimensions         | 450 mm x 100 mm x 170 mm   | 475 mm x 245 mm x 140 mm   | 580 mm x 150 mm x 300 mm   |
| Part #             | ACF012ASB                  | ACF053ASB                  | ACF070ASB                  |

Crusader Hose offers a range of **Lifting Clamps** to best suit your bore installation project with ratings from 1.2 Tonne to 7 Tonne.