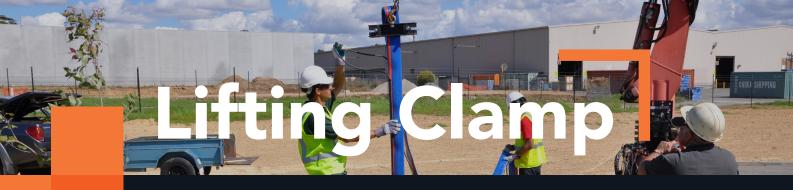

## **IDEAL FOR**

- All Flexibore hose
- Both Crane and Truck & Crane installation methods
- Installation and retrieval

**Lifting Clamps** are an essential accessory for the safe installation of your submersible pump with Flexibore.

Crane method installations are the most common for larger projects and require two **Lifting Clamps**.

Truck & Crane method installations will need two **Lifting Clamps** and the Flexibore Installation Roller.